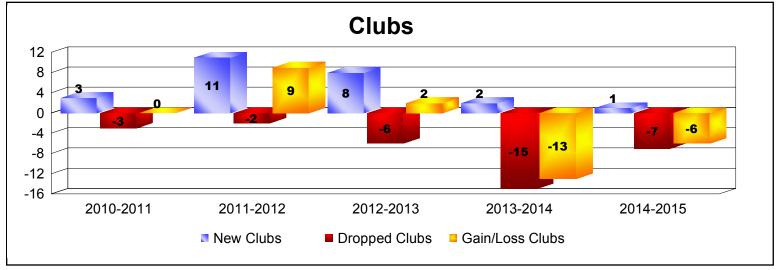

District B 3

As of June 2015 Cumulative

| Year      | New<br>Clubs | Dropped<br>Clubs | Gain/<br>Loss<br>Clubs | New<br>Members | Charter<br>Members | Reinstate<br>Members | Transfer<br>Members | Total<br>Member<br>Added | Total<br>Members<br>Dropped | Gain/<br>Loss<br>Members |
|-----------|--------------|------------------|------------------------|----------------|--------------------|----------------------|---------------------|--------------------------|-----------------------------|--------------------------|
| 2010-2011 | 3            | -3               | 0                      | 178            | 76                 | 137                  | 0                   | 391                      | -603                        | -212                     |
| 2011-2012 | 11           | -2               | 9                      | 221            | 275                | 145                  | 2                   | 643                      | -293                        | 350                      |
| 2012-2013 | 8            | -6               | 2                      | 280            | 197                | 115                  | 1                   | 593                      | -582                        | 11                       |
| 2013-2014 | 2            | -15              | -13                    | 122            | 70                 | 69                   | 4                   | 265                      | -721                        | -456                     |
| 2014-2015 | 1            | -7               | -6                     | 188            | 48                 | 118                  | 7                   | 361                      | -404                        | -43                      |
| Average   | 5            | -7               | -2                     | 198            | 133                | 117                  | 3                   | 451                      | -521                        | -70                      |