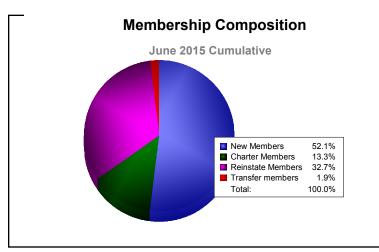

District B 3

As of June 2015 Cumulative

| Year      | New<br>Clubs | Dropped<br>Clubs | Gain/<br>Loss<br>Clubs | New<br>Members | Charter<br>Members | Reinstate<br>Members | Transfer<br>Members | Total<br>Member<br>Added | Total<br>Members<br>Dropped | Gain/<br>Loss<br>Members |
|-----------|--------------|------------------|------------------------|----------------|--------------------|----------------------|---------------------|--------------------------|-----------------------------|--------------------------|
| 2010-2011 | 3            | -3               | 0                      | 178            | 76                 | 137                  | 0                   | 391                      | -603                        | -212                     |
| 2011-2012 | 11           | -2               | 9                      | 221            | 275                | 145                  | 2                   | 643                      | -293                        | 350                      |
| 2012-2013 | 8            | -6               | 2                      | 280            | 197                | 115                  | 1                   | 593                      | -582                        | 11                       |
| 2013-2014 | 2            | -15              | -13                    | 122            | 70                 | 69                   | 4                   | 265                      | -721                        | -456                     |
| 2014-2015 | 1            | -7               | -6                     | 188            | 48                 | 118                  | 7                   | 361                      | -404                        | -43                      |
| Average   | 5            | -7               | -2                     | 198            | 133                | 117                  | 3                   | 451                      | -521                        | -70                      |