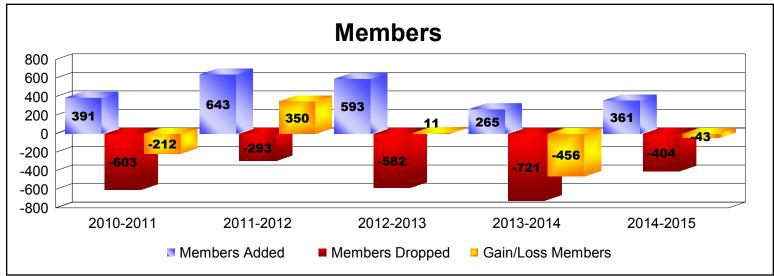

District B 3

As of June 2015 Cumulative

| Year      | New<br>Clubs | Dropped<br>Clubs | Gain/<br>Loss<br>Clubs | New<br>Members | Charter<br>Members | Reinstate<br>Members | Transfer<br>Members | Total<br>Member<br>Added | Total<br>Members<br>Dropped | Gain/<br>Loss<br>Members |
|-----------|--------------|------------------|------------------------|----------------|--------------------|----------------------|---------------------|--------------------------|-----------------------------|--------------------------|
| 2010-2011 | 3            | -3               | 0                      | 178            | 76                 | 137                  | 0                   | 391                      | -603                        | -212                     |
| 2011-2012 | 11           | -2               | 9                      | 221            | 275                | 145                  | 2                   | 643                      | -293                        | 350                      |
| 2012-2013 | 8            | -6               | 2                      | 280            | 197                | 115                  | 1                   | 593                      | -582                        | 11                       |
| 2013-2014 | 2            | -15              | -13                    | 122            | 70                 | 69                   | 4                   | 265                      | -721                        | -456                     |
| 2014-2015 | 1            | -7               | -6                     | 188            | 48                 | 118                  | 7                   | 361                      | -404                        | -43                      |
| Average   | 5            | -7               | -2                     | 198            | 133                | 117                  | 3                   | 451                      | -521                        | -70                      |